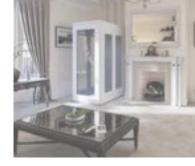

### Capable, Sophisticated, Spacious

With a design large enough to carry multiple passengers between floors, the Vitesse uses a minimum of floor space in your home, whilst expanding on the already rich functionality of the Evo Home Lift range.

The exterior aesthetic of the lift is characterized by two, striking see-through panels on either side, and panoramic glazing on the lift door. The extensive glazing makes the already spacious interior of the Vitesse appear seamless with the rest of the room.