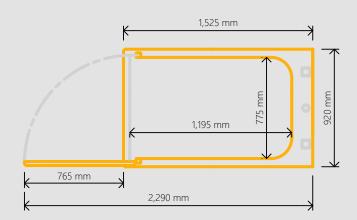

## Technical Details

| Maximum Load               | 250 kg                           |
|----------------------------|----------------------------------|
| Maximum Travel             | 3,500 mm                         |
| Usable Platform Dimensions | 755 x 1,195 mm                   |
| Lift Footprint             | 920 x 1,525 mm                   |
| Minimum First Floor        | 2,180 mm < 3 m<br>2,315 mm > 3 m |