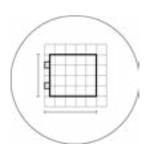

## Technical Details

| Maximum Load               | 250 kg                           |
|----------------------------|----------------------------------|
| Maximum Travel             | 3,500 mm                         |
| Usable Platform Dimensions | 755 x 1,195 mm                   |
| Lift Footprint             | 920 x 1,525 mm                   |
| Minimum First Floor        | 2,180 mm < 3 m<br>2,315 mm > 3 m |