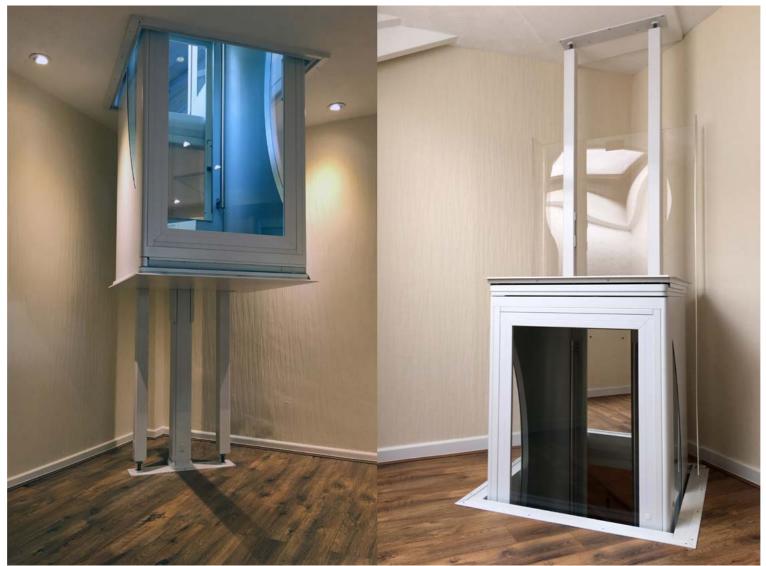

### THE ELESSE is

the latest addition to the market leading through floor lift range.

### Elegance in your home

With a choice of colours, finishes and style, Evo Home Lifts makes it easier than ever to tailor a lift to suit your home. With no requirement for a wall, construction work is minimal and the ease of installation ensures your lift is ready for you to enjoy within just a few days. The Elesse is luxury and elegance in a small package.

### Range

The Elesse is the ultimate in design inspiration.

Building on an impressive pedigree spanning nearly four decades of design innovation, the Elesse encapsulates the qualities embedded in every Evo Home Lift.