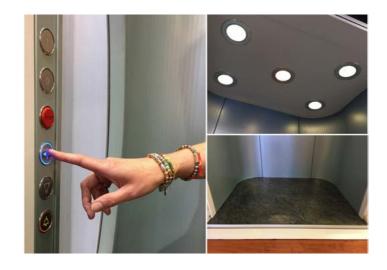

### Standard

- Up To 3.5m
- Power Door
- LED Spotlights
- High Quality Buttons
- Wireless Call Stations
- Choice of floor Finishes
- Choice Of Interior Colours

## lechnical

| Under Floor Protection✓Roof Protection✓24v Controls✓Battery Back Up✓Emergency Manual Lowering✓Internal Lights✓Safe Working Load Kg250Usable Platform Dimensions mm775 x 585/575*Lift Footprint Dimensions mm920 x 905Lift Length With Door Open mm1665Minimum Shaft Width mm1046 |
|----------------------------------------------------------------------------------------------------------------------------------------------------------------------------------------------------------------------------------------------------------------------------------|
| 24v Controls  Battery Back Up  Emergency Manual Lowering  ✓  Internal Lights  ✓  Safe Working Load Kg  250  Usable Platform Dimensions mm  775 x 585/575*  Lift Footprint Dimensions mm  920 x 905  Lift Length With Door Open mm                                                |
| Battery Back Up  Emergency Manual Lowering  ✓ Internal Lights  Safe Working Load Kg  250  Usable Platform Dimensions mm  775 x 585/575*  Lift Footprint Dimensions mm  920 x 905  Lift Length With Door Open mm  1665                                                            |
| Emergency Manual Lowering  ✓ Internal Lights  Safe Working Load Kg  250  Usable Platform Dimensions mm  775 x 585/575*  Lift Footprint Dimensions mm  920 x 905  Lift Length With Door Open mm  1665                                                                             |
| Internal Lights✓Safe Working Load Kg250Usable Platform Dimensions mm775 x 585/575*Lift Footprint Dimensions mm920 x 905Lift Length With Door Open mm1665                                                                                                                         |
| Safe Working Load Kg  Usable Platform Dimensions mm  775 x 585/575*  Lift Footprint Dimensions mm  920 x 905  Lift Length With Door Open mm  1665                                                                                                                                |
| Usable Platform Dimensions mm 775 x 585/575*  Lift Footprint Dimensions mm 920 x 905  Lift Length With Door Open mm 1665                                                                                                                                                         |
| Lift Footprint Dimensions mm 920 x 905  Lift Length With Door Open mm 1665                                                                                                                                                                                                       |
| Lift Length With Door Open mm 1665                                                                                                                                                                                                                                               |
|                                                                                                                                                                                                                                                                                  |
| Minimum Shaft Width mm 1046                                                                                                                                                                                                                                                      |
|                                                                                                                                                                                                                                                                                  |
| Minimum Shaft Length mm 936                                                                                                                                                                                                                                                      |
| Minimum First-Floor Ceiling Height mm 2180/2315*                                                                                                                                                                                                                                 |
| Mid-Floor Dimensions mm 165 - 385                                                                                                                                                                                                                                                |
| Lift Speed mm/sec 60                                                                                                                                                                                                                                                             |
| Maximum Travel mm 3500                                                                                                                                                                                                                                                           |