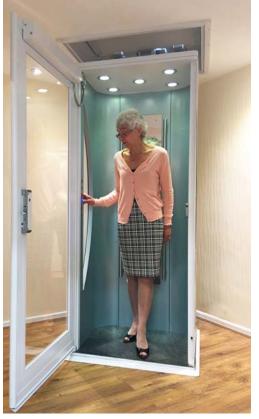

### Elegance in your home

With a choice of colours, finishes and style, Evo Home Lifts makes it easier than ever to tailor a lift to suit your home. With no requirement for a wall, construction work is minimal and the ease of installation ensures your lift is ready for you to enjoy within just a few days. The Elesse is luxury and elegance in a small package.

### Standard

- Up To 3.5m
- Power Door
- LED Spotlights
- High Quality Buttons
- Wireless Call Stations
- Choice of floor Finishes
- Choice Of Interior Colours