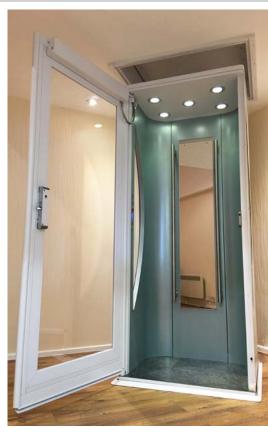

### Elegance in your home

With a choice of colours, finishes and style, Evo Home Lifts makes it easier than ever to tailor a lift to suit your home. With no requirement for a wall, construction work is minimal and the ease of installation ensures your lift is ready for you to enjoy within just a few days. The Elesse is luxury and elegance in a small package.

### Standard

- Up To 3.5m
- Power Door
- LED Spotlights
- High Quality Buttons
- Wireless Call Stations
- Choice of floor Finishes
- Choice Of Interior Colours