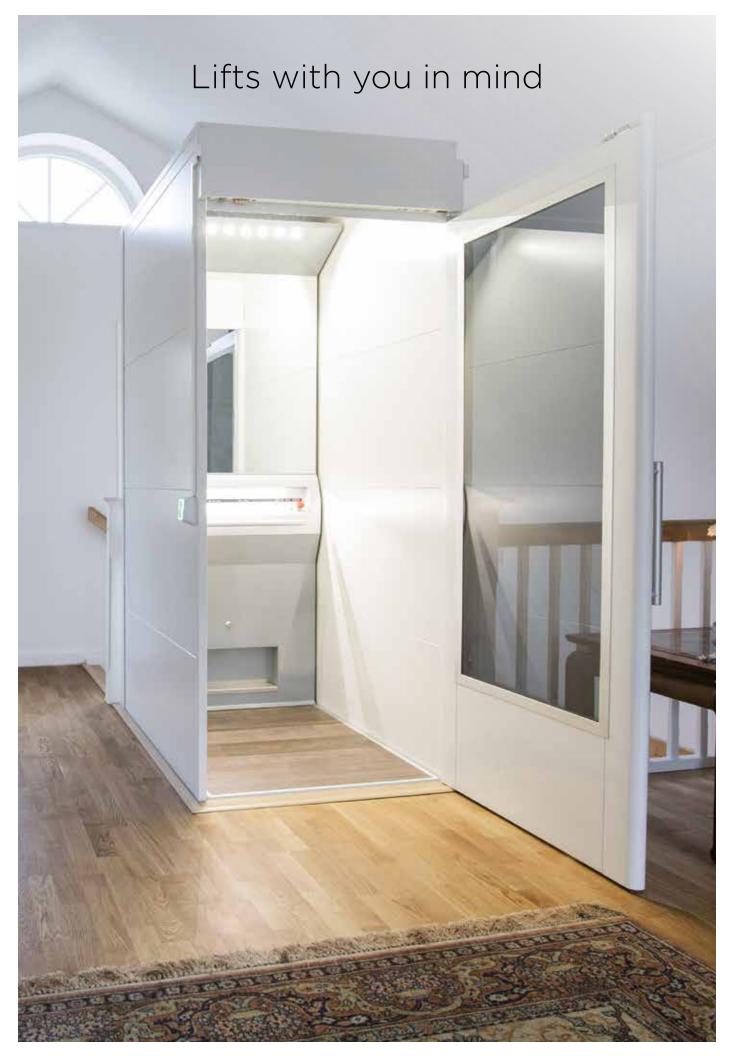

Our home lifts use a well-tested and reliable screw and nut drive

system, developed and adapted to the requirements of a home environment. All machinery fits inside the lift walls. This means our lifts do not need any space for neither pit nor machinery; they can be placed directly on the floor practically anywhere. Since our home lifts do not have a traditional cabin we have maximised the internal space and minimised the external dimensions. And the installation is so much simpler and quicker. The complete lift is installed in just a couple of days.

# Increase the value of you home.

By having a home that is safe and accessible for everyone, you facilitate many moments of happiness. Being able to open your home to all the ones you love adds extra meaning to life and everyone will feel welcome.