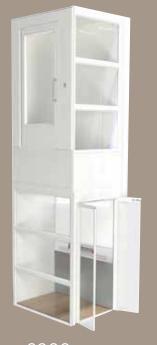

Aritco 6000 is our larger sized home lift with great possibilities to choose different appearances and styles. You can choose between six different sizes, materials, types of glass and colours.

make your personal choices of lift colour, floor coverings, glass types and door types.

Aritco 4000 Platform width....580-1080 mm Platform length......805 mm

Aritco 6000 Platform width. Platform length

We have designed a couple of smart and innovative tools to help you imagine a lift in your own home. Design your lift with diffrent materials and options in our tool LiftGuide at aritcohomelifts.com/4000-6000. Or download and try our inspiring applications from Google Play or App Store by simply searching for Aritco.

#### Aritco 6000

Control voltage  $24\,arsidef$ 

Emergency lowering: Battery-powered