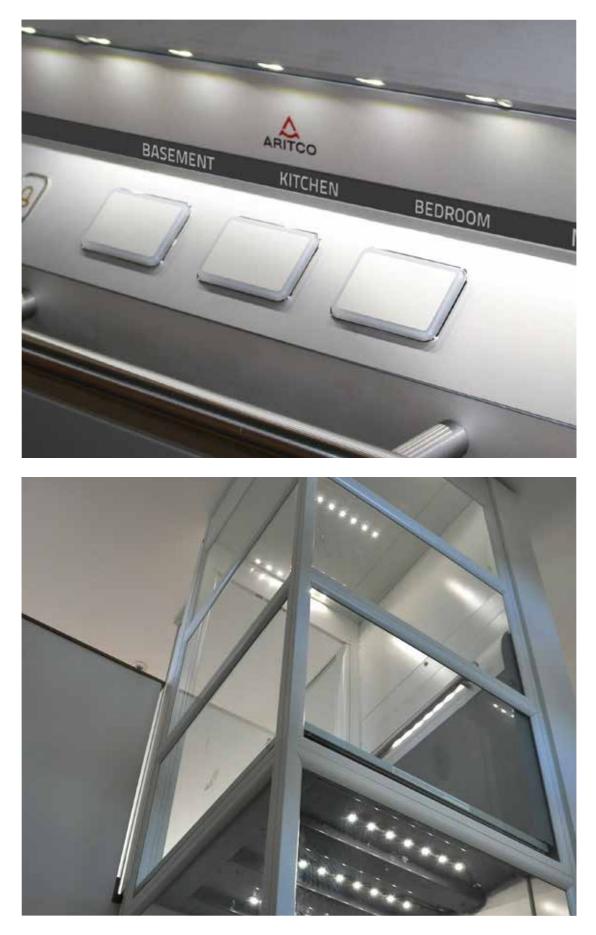

### Models that meet your needs.

Our classic models of home lifts come in two different models Aritco 4000 and Aritco 6000. The major difference be-tween them is the size.

home lift on the market. It is designed to meet every requirement for comfort, space and style. It's available in three different

Aritco 6000 is our larger sized home lift with great possibilities to choose different appearances and styles. You can choose between six different sizes, materials, types of glass and colours.

make your personal choices of lift colour, floor coverings, glass types and door types.