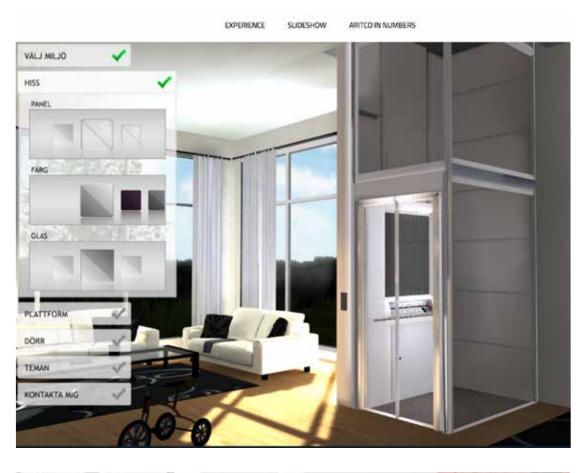

Aritco 4000 Platform width....580-1080 mm Platform length......805 mm

Aritco 6000 Platform width. Platform length

We have designed a couple of smart and innovative tools to help you imagine a lift in your own home. Design your lift with diffrent materials and options in our tool LiftGuide at aritcohomelifts.com/4000-6000. Or download and try our inspiring applications from Google Play or App Store by simply searching for Aritco.