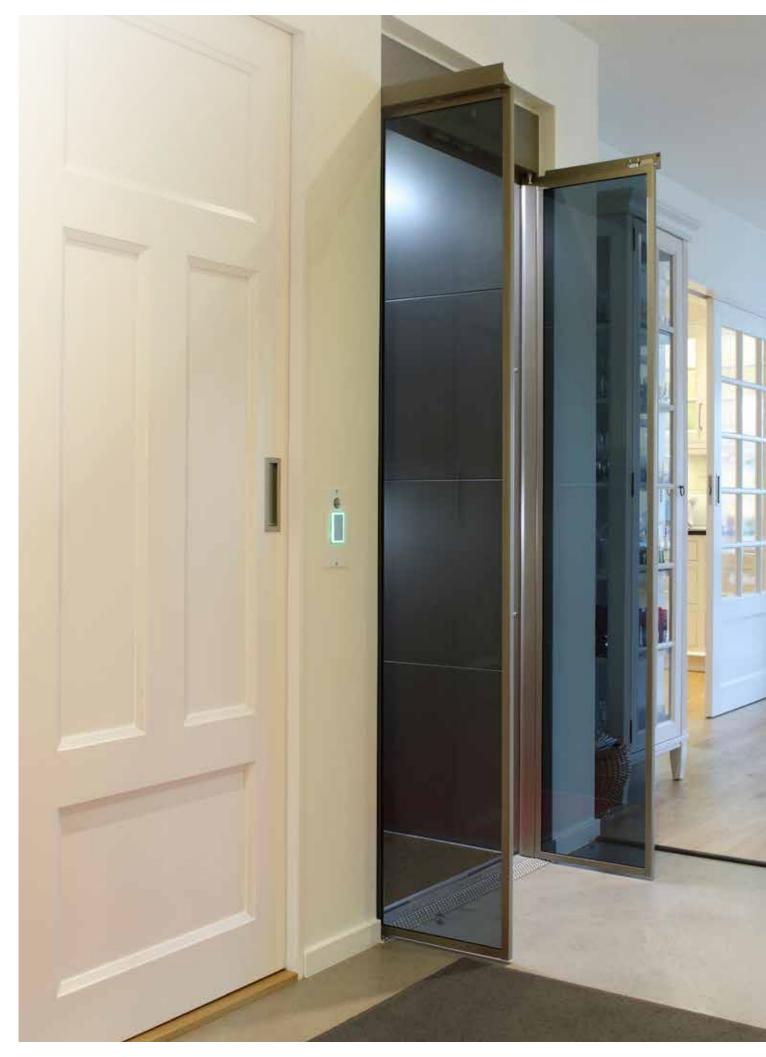

### Models that meet your needs.

Our classic models of home lifts come in two different models Aritco 4000 and Aritco 6000. The major difference be-tween them is the size.

home lift on the market. It is designed to meet every requirement for comfort, space and style. It's available in three different

Aritco 6000 is our larger sized home lift with great possibilities to choose different appearances and styles. You can choose between six different sizes, materials, types of glass and colours.

make your personal choices of lift colour, floor coverings, glass types and door types.