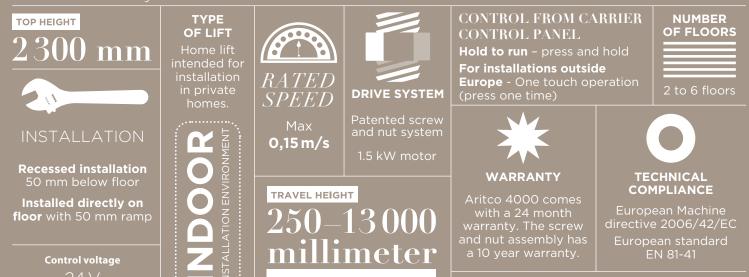

#### Product summarv

#### Aritco 6000

Control voltage  $24\,arsidef$ 

Emergency lowering: Battery-powered