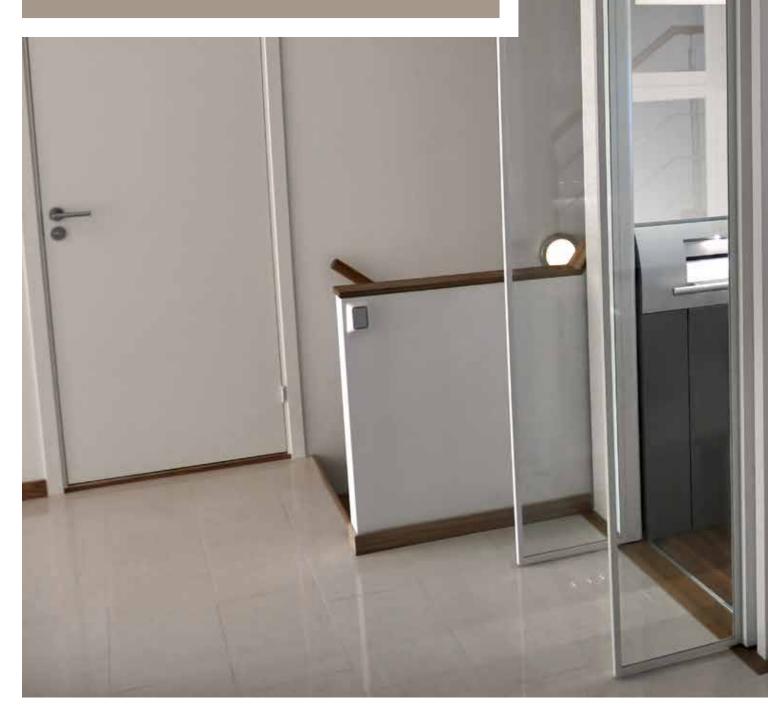

Our home lifts use a well-tested and reliable screw and nut drive

system, developed and adapted to the requirements of a home environment. All machinery fits inside the lift walls. This means our lifts do not need any space for neither pit nor machinery; they can be placed directly on the floor practically anywhere. Since our home lifts do not have a traditional cabin we have maximised the internal space and minimised the external dimensions. And the installation is so much simpler and quicker. The complete lift is installed in just a couple of days.

# Increase the value of you home.

By having a home that is safe and accessible for everyone, you facilitate many moments of happiness. Being able to open your home to all the ones you love adds extra meaning to life and everyone will feel welcome.