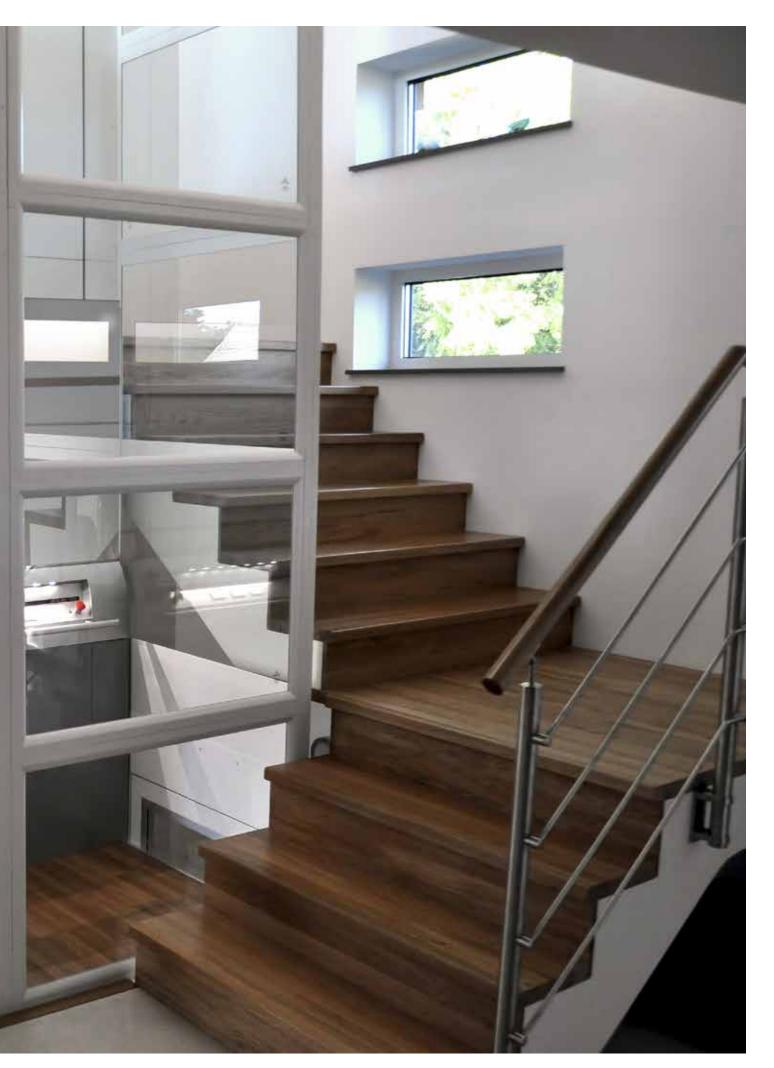

Our home lifts use a well-tested and reliable screw and nut drive

system, developed and adapted to the requirements of a home environment. All machinery fits inside the lift walls. This means our lifts do not need any space for neither pit nor machinery; they can be placed directly on the floor practically anywhere. Since our home lifts do not have a traditional cabin we have maximised the internal space and minimised the external dimensions. And the installation is so much simpler and quicker. The complete lift is installed in just a couple of days.

# Increase the value of you home.

By having a home that is safe and accessible for everyone, you facilitate many moments of happiness. Being able to open your home to all the ones you love adds extra meaning to life and everyone will feel welcome.