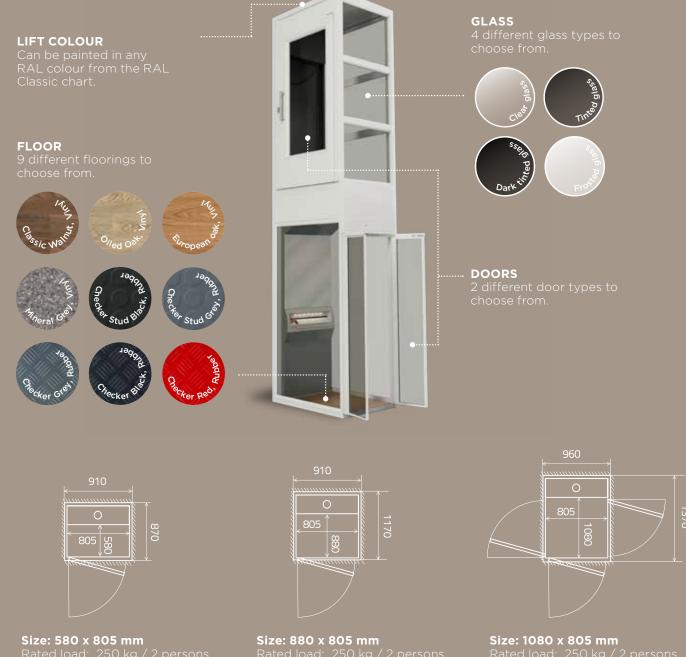

### Models that meet your needs.

Our classic models of home lifts come in two different models Aritco 4000 and Aritco 6000. The major difference be-tween them is the size.

home lift on the market. It is designed to meet every requirement for comfort, space and style. It's available in three different

Aritco 4000 Platform width....580-1080 mm Platform length......805 mm

Aritco 6000 Platform width. Platform length

We have designed a couple of smart and innovative tools to help you imagine a lift in your own home. Design your lift with diffrent materials and options in our tool LiftGuide at aritcohomelifts.com/4000-6000. Or download and try our inspiring applications from Google Play or App Store by simply searching for Aritco.

#### Aritco 4000