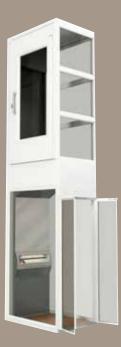

### Models that meet your needs.

Our classic models of home lifts come in two different models Aritco 4000 and Aritco 6000. The major difference be-tween them is the size.

home lift on the market. It is designed to meet every requirement for comfort, space and style. It's available in three different

Aritco 4000 Platform width....580-1080 mm Platform length......805 mm

Aritco 6000 Platform width. Platform length

We have designed a couple of smart and innovative tools to help you imagine a lift in your own home. Design your lift with diffrent materials and options in our tool LiftGuide at aritcohomelifts.com/4000-6000. Or download and try our inspiring applications from Google Play or App Store by simply searching for Aritco.

#### Aritco 4000