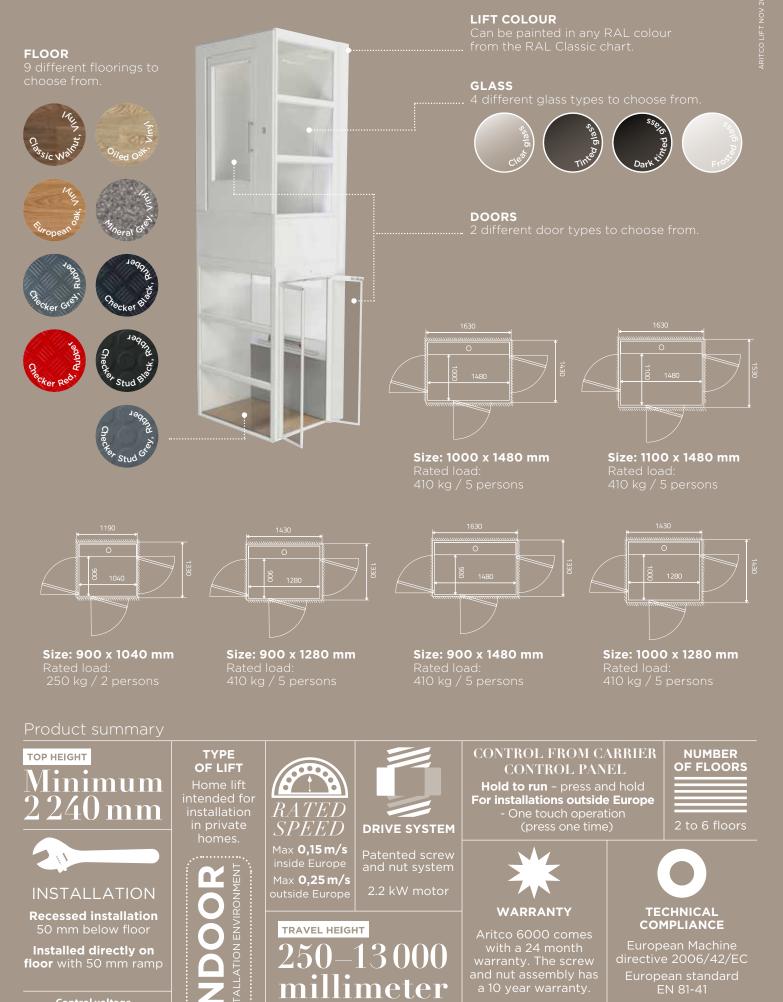

Aritco 6000 is our larger sized home lift with great possibilities to choose different appearances and styles. You can choose between six different sizes, materials, types of glass and colours.

make your personal choices of lift colour, floor coverings, glass types and door types.

Aritco 4000 Platform width....580-1080 mm Platform length......805 mm

Aritco 6000 Platform width. Platform length

We have designed a couple of smart and innovative tools to help you imagine a lift in your own home. Design your lift with diffrent materials and options in our tool LiftGuide at aritcohomelifts.com/4000-6000. Or download and try our inspiring applications from Google Play or App Store by simply searching for Aritco.

#### Aritco 6000

Control voltage  $24\,arsidef$ 

Emergency lowering: Battery-powered