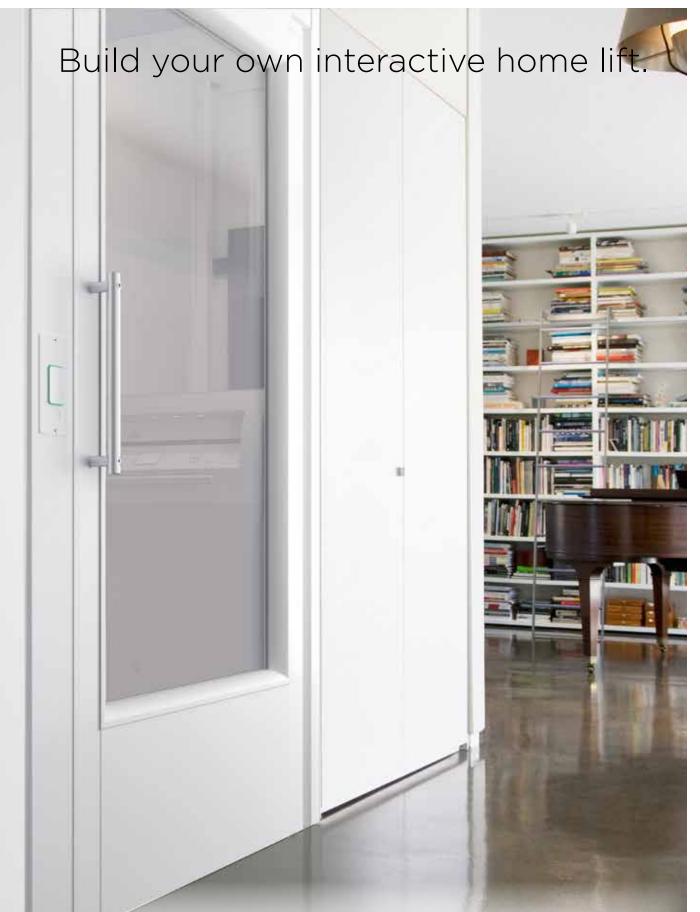

Our home lifts use a well-tested and reliable screw and nut drive

system, developed and adapted to the requirements of a home environment. All machinery fits inside the lift walls. This means our lifts do not need any space for neither pit nor machinery; they can be placed directly on the floor practically anywhere. Since our home lifts do not have a traditional cabin we have maximised the internal space and minimised the external dimensions. And the installation is so much simpler and quicker. The complete lift is installed in just a couple of days.

### Models that meet your needs.

Our classic models of home lifts come in two different models Aritco 4000 and Aritco 6000. The major difference be-tween them is the size.

home lift on the market. It is designed to meet every requirement for comfort, space and style. It's available in three different